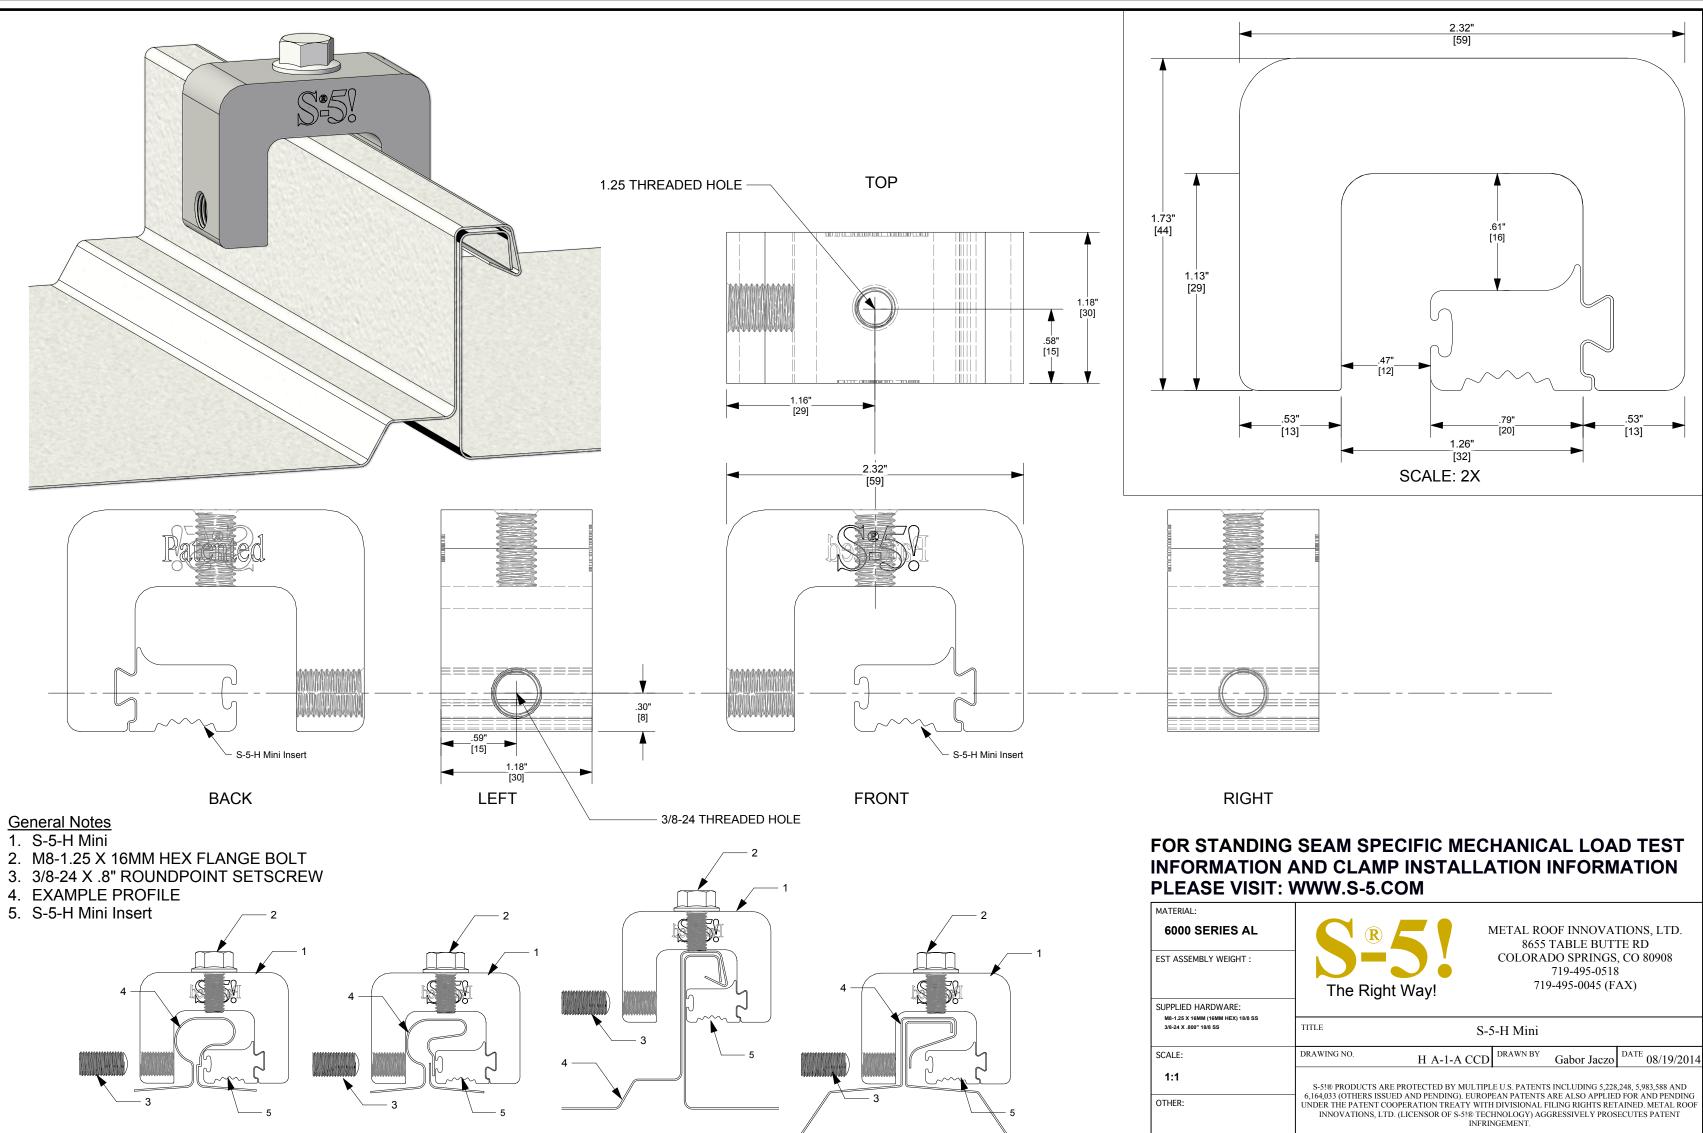

|                                            | The Right                                   | nt Way!                                                                                                    | 719-495-0045 (FAX)            |                                                           |                                                                |
|--------------------------------------------|---------------------------------------------|------------------------------------------------------------------------------------------------------------|-------------------------------|-----------------------------------------------------------|----------------------------------------------------------------|
| D HARDWARE:                                |                                             | •                                                                                                          |                               |                                                           |                                                                |
| X 16MM (16MM HEX) 18/8 SS<br>.800" 18/8 SS | TITLE S-5-H Mini                            |                                                                                                            |                               |                                                           |                                                                |
|                                            | DRAWING NO.                                 | H A-1-A CCD                                                                                                | DRAWN BY                      | Gabor Jaczo                                               | DATE 08/19/2014                                                |
|                                            | 6,164,033 (OTHERS ISS<br>UNDER THE PATENT C | RE PROTECTED BY MULTIPL<br>UED AND PENDING). EUROP<br>OOPERATION TREATY WITF<br>TD. (LICENSOR OF S-5!® TEC | EAN PATENTS<br>I DIVISIONAL F | S INCLUDING 5,228<br>ARE ALSO APPLIEJ<br>ILING RIGHTS RET | ,248, 5,983,588 AND<br>D FOR AND PENDING<br>'AINED. METAL ROOF |