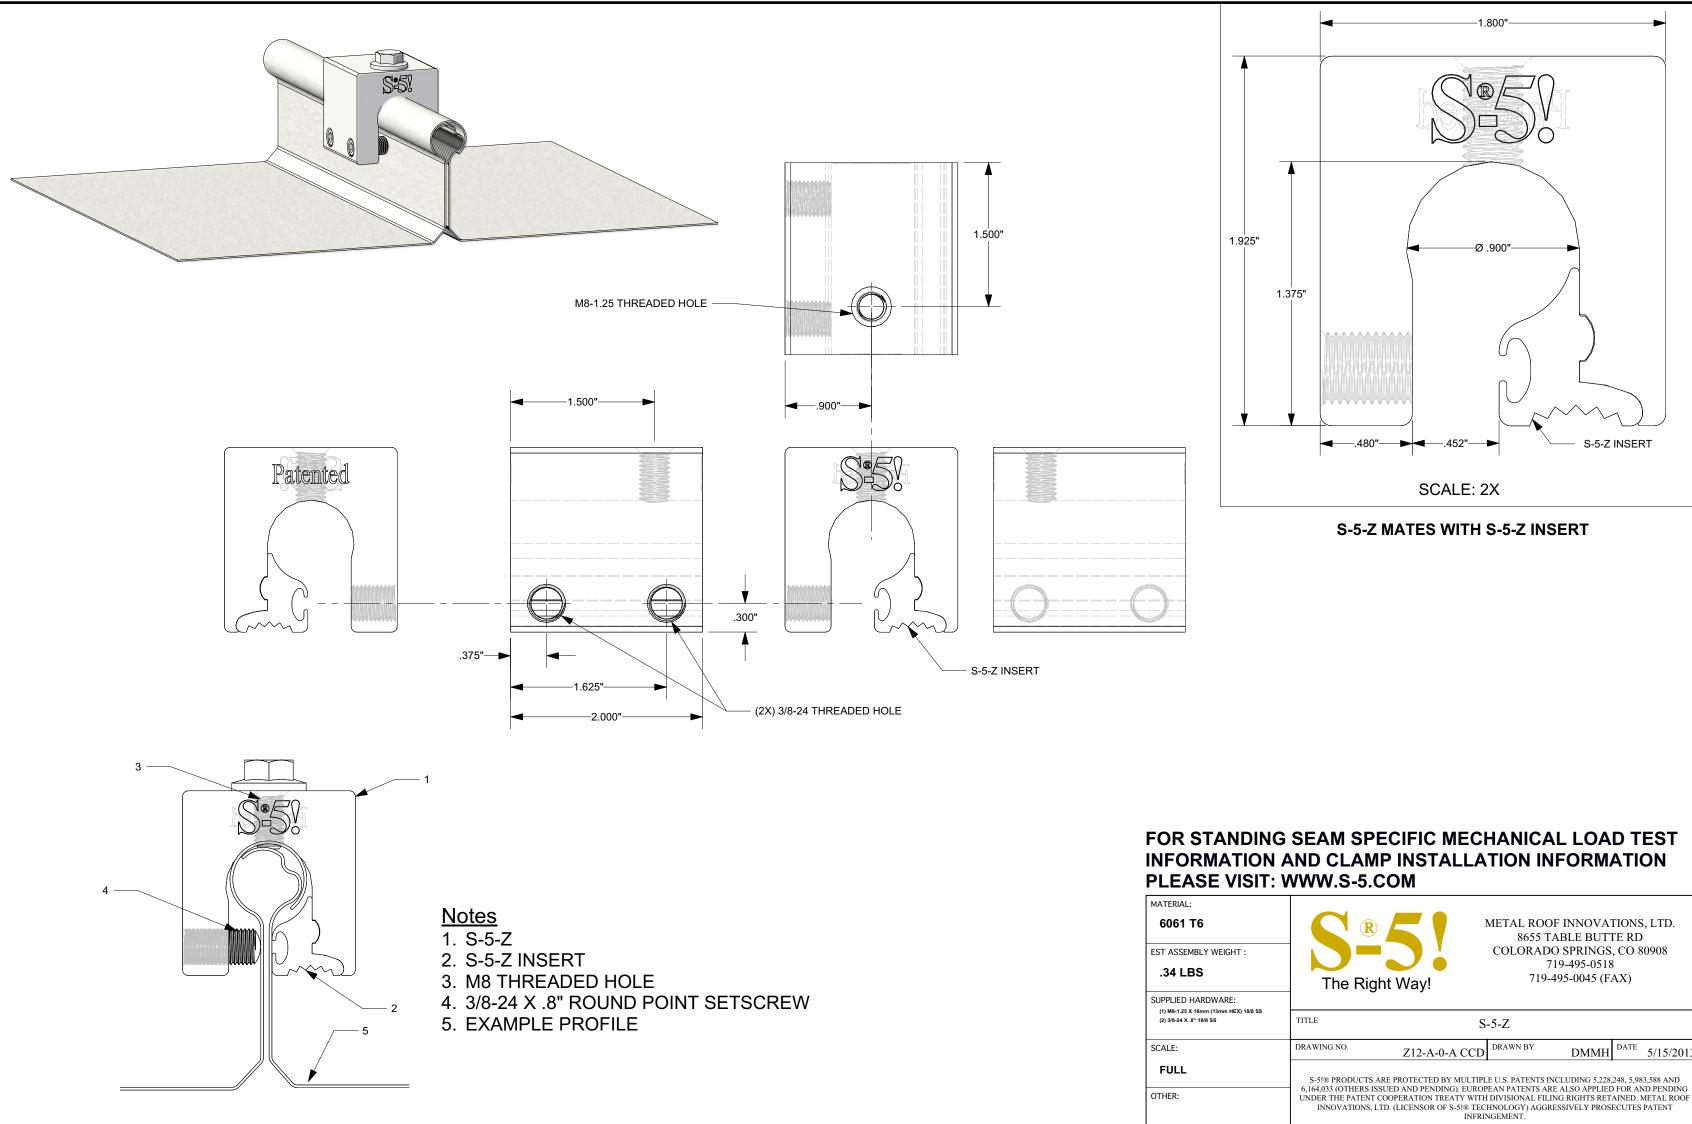

| AL:<br>1 T6<br>SEMBLY WEIGHT :<br>LBS                            | The Rig                                  | 5.                                                                                                                       | METAL ROOF INNOVATIONS, LTD.<br>8655 TABLE BUTTE RD<br>COLORADO SPRINGS, CO 80908<br>719-495-0518<br>719-495-0045 (FAX) |                                  |        |                          |
|------------------------------------------------------------------|------------------------------------------|--------------------------------------------------------------------------------------------------------------------------|-------------------------------------------------------------------------------------------------------------------------|----------------------------------|--------|--------------------------|
| ED HARDWARE:<br>.25 X 16mm (13mm HEX) 18/8 SS<br>4 X .8" 18/8 SS | TITLE S-5-Z                              |                                                                                                                          |                                                                                                                         |                                  |        |                          |
|                                                                  | DRAWING NO.                              | Z12-A-0-A CCD                                                                                                            | DRAWN BY                                                                                                                | DMMH                             | DATE   | 5/15/2013                |
| L                                                                | 6,164,033 (OTHERS IS<br>UNDER THE PATENT | ARE PROTECTED BY MULTIPL<br>SUED AND PENDING). EUROP<br>COOPERATION TREATY WITH<br>T.D. (LICENSOR OF S-5!® TECI<br>INFRI | EAN PATENTS ARI<br>DIVISIONAL FILI                                                                                      | E ALSO APPLIED<br>NG RIGHTS RETA | FOR AN | ND PENDING<br>METAL ROOF |