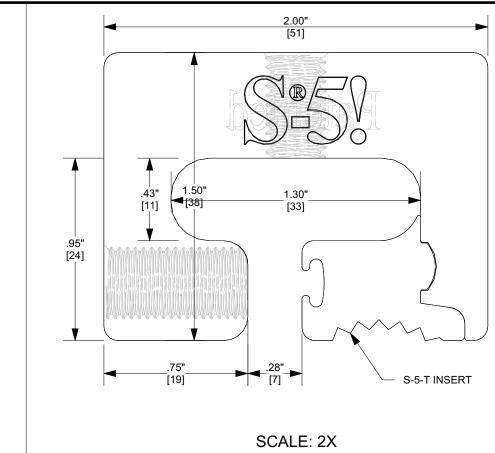

## S-5-T MATES WITH S-5-T INSERT

## FOR STANDING SEAM SPECIFIC MECHANICAL LOAD TEST **INFORMATION AND CLAMP INSTALLATION INFORMATION**

| AL:<br>1 T6<br>SEMBLY WEIGHT :<br>LBS                      | The Rig                                    | 5.                                                                                                                        | METAL ROOF INNOVATIONS, LTD.<br>8655 TABLE BUTTE RD<br>COLORADO SPRINGS, CO 80908<br>719-495-0518<br>719-495-0045 (FAX) |                                  |                                      |
|------------------------------------------------------------|--------------------------------------------|---------------------------------------------------------------------------------------------------------------------------|--