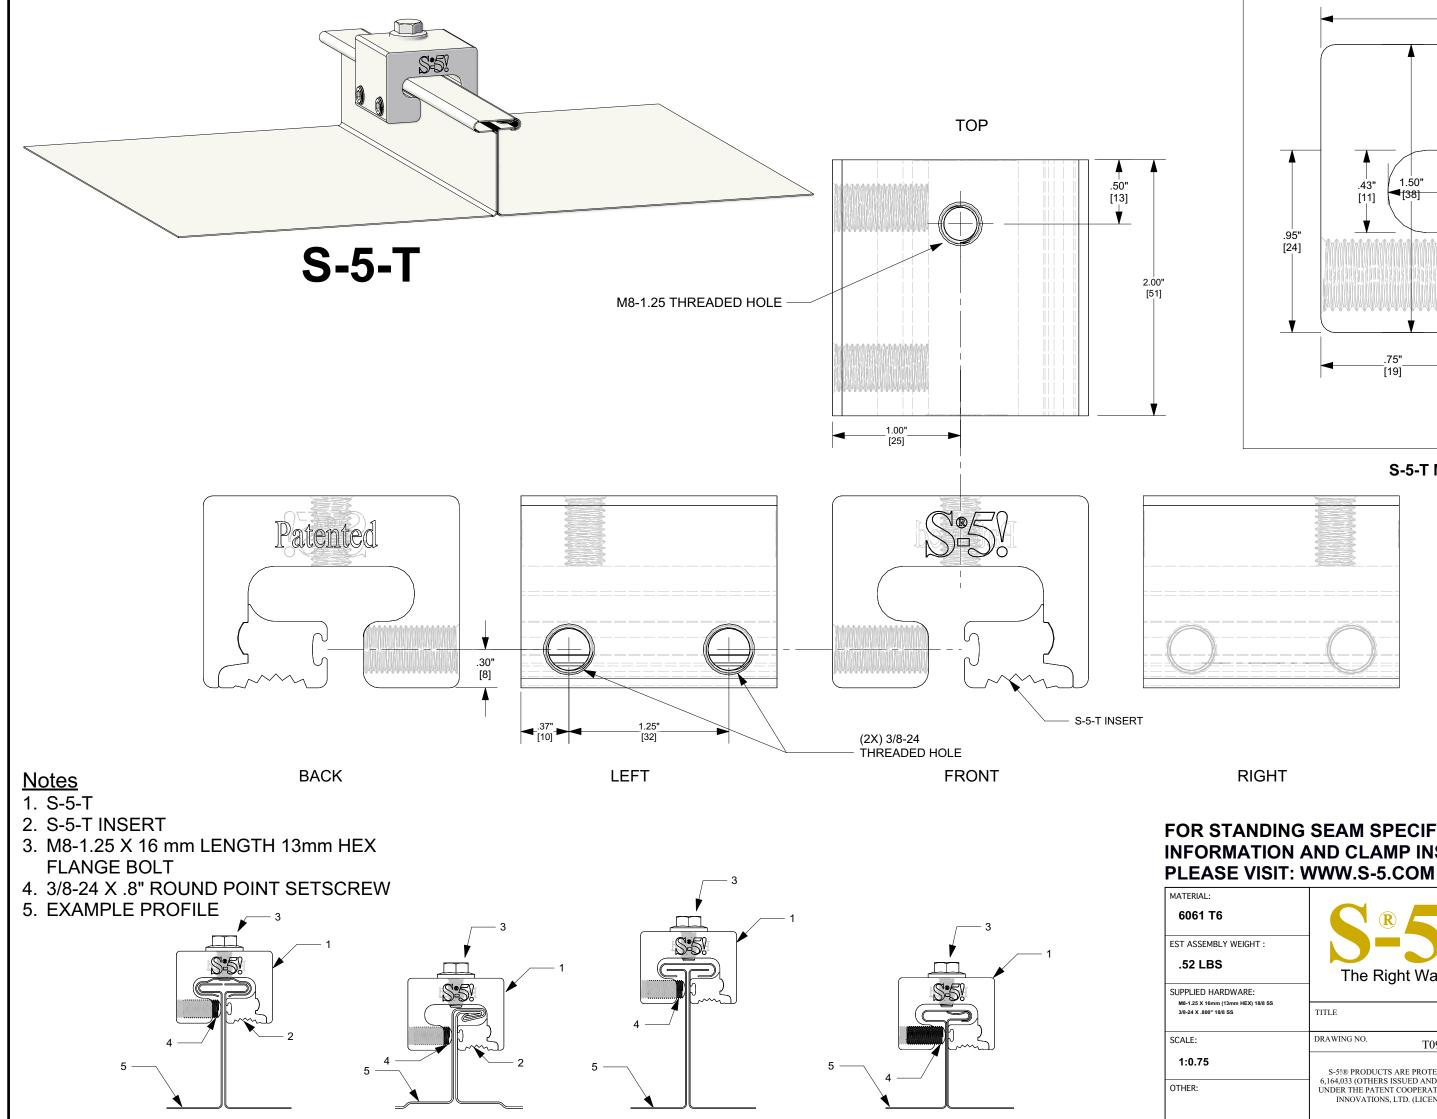

## S-5-T MATES WITH S-5-T INSERT

## FOR STANDING SEAM SPECIFIC MECHANICAL LOAD TEST **INFORMATION AND CLAMP INSTALLATION INFORMATION**

| AL:<br>1 T6<br>SEMBLY WEIGHT :<br>LBS                      | The Rig                                    | 5.                                                                                                                        | METAL ROOF INNOVATIONS, LTD.<br>8655 TABLE BUTTE RD<br>COLORADO SPRINGS, CO 80908<br>719-495-0518<br>719-495-0045 (FAX) |                                  |                                      |
|------------------------------------------------------------|--------------------------------------------|---------------------------------------------------------------------------------------------------------------------------|-------------------------------------------------------------------------------------------------------------------------|----------------------------------|--------------------------------------|
| ED HARDWARE:<br>x 16mm (13mm HEX) 18/8 SS<br>.800" 18/8 SS | TITLE                                      | S                                                                                                                         | -5-T                                                                                                                    |                                  |                                      |
|                                                            |                                            | 5.                                                                                                                        | -5-1                                                                                                                    |                                  |                                      |
|                                                            | DRAWING NO.                                | T09-A-0-A CCD                                                                                                             | DRAWN BY                                                                                                                | DMMH                             | DATE 05/15/2012                      |
| 75                                                         | 6,164,033 (OTHERS IS<br>UNDER THE PATENT ( | RE PROTECTED BY MULTIPL<br>SUED AND PENDING). EUROP<br>I SOOPERATION TREATY WITH<br>TD. (LICENSOR OF S-51® TECI<br>INFRIM | EAN PATENTS ARE<br>DIVISIONAL FILIN                                                                                     | E ALSO APPLIED<br>NG RIGHTS RET. | FOR AND PENDING<br>AINED. METAL ROOF |