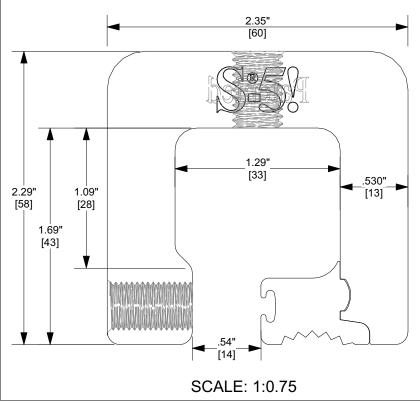

| IAL:<br>1 T6<br>SEMBLY WEIGHT :             | The Right                                                                                                                                                                                                                                                                                                                                                                          | 5<br>nt Way! | 8655 T<br>COLORAD | AL ROOF INNOVATIONS, LTD.<br>8655 TABLE BUTTE RD<br>DLORADO SPRINGS, CO 80908<br>719-495-0518<br>719-495-0045 (FAX) |      |                 |
|---------------------------------------------|------------------------------------------------------------------------------------------------------------------------------------------------------------------------------------------------------------------------------------------------------------------------------------------------------------------------------------------------------------------------------------|--------------|-------------------|---------------------------------------------------------------------------------------------------------------------|------|-----------------|
| ED HARDWARE:<br>5 X 16mm (13mm HEX) 18/8 SS |                                                                                                                                                                                                                                                                                                                                                                                    | -            |                   |                                                                                                                     |      |                 |
| (.800" 18/8 SS                              | TITLE S-5-Q                                                                                                                                                                                                                                                                                                                                                                        |              |                   |                                                                                                                     |      |                 |
|                                             | DRAWING NO.                                                                                                                                                                                                                                                                                                                                                                        | Q03-A-0-A    | CCD               | DRAWN BY                                                                                                            | DMMH | DATE 07/07/2012 |
| :                                           | S-5!® PRODUCTS ARE PROTECTED BY MULTIPLE U.S. PATENTS INCLUDING 5,228,248, 5,983,588 AND<br>6,164,033 (OTHERS ISSUED AND PENDING). EUROPEAN PATENTS ARE ALSO APPLIED FOR AND PENDING<br>UNDER THE PATENT COOPERATION TREATY WITH DIVISIONAL FILING RIGHTS RETAINED. METAL ROOF<br>INNOVATIONS, LTD. (LICENSOR OF S-5!® TECHNOLOGY) AGGRESSIVELY PROSECUTES PATENT<br>INFRINGEMENT. |              |                   |                                                                                                                     |      |                 |