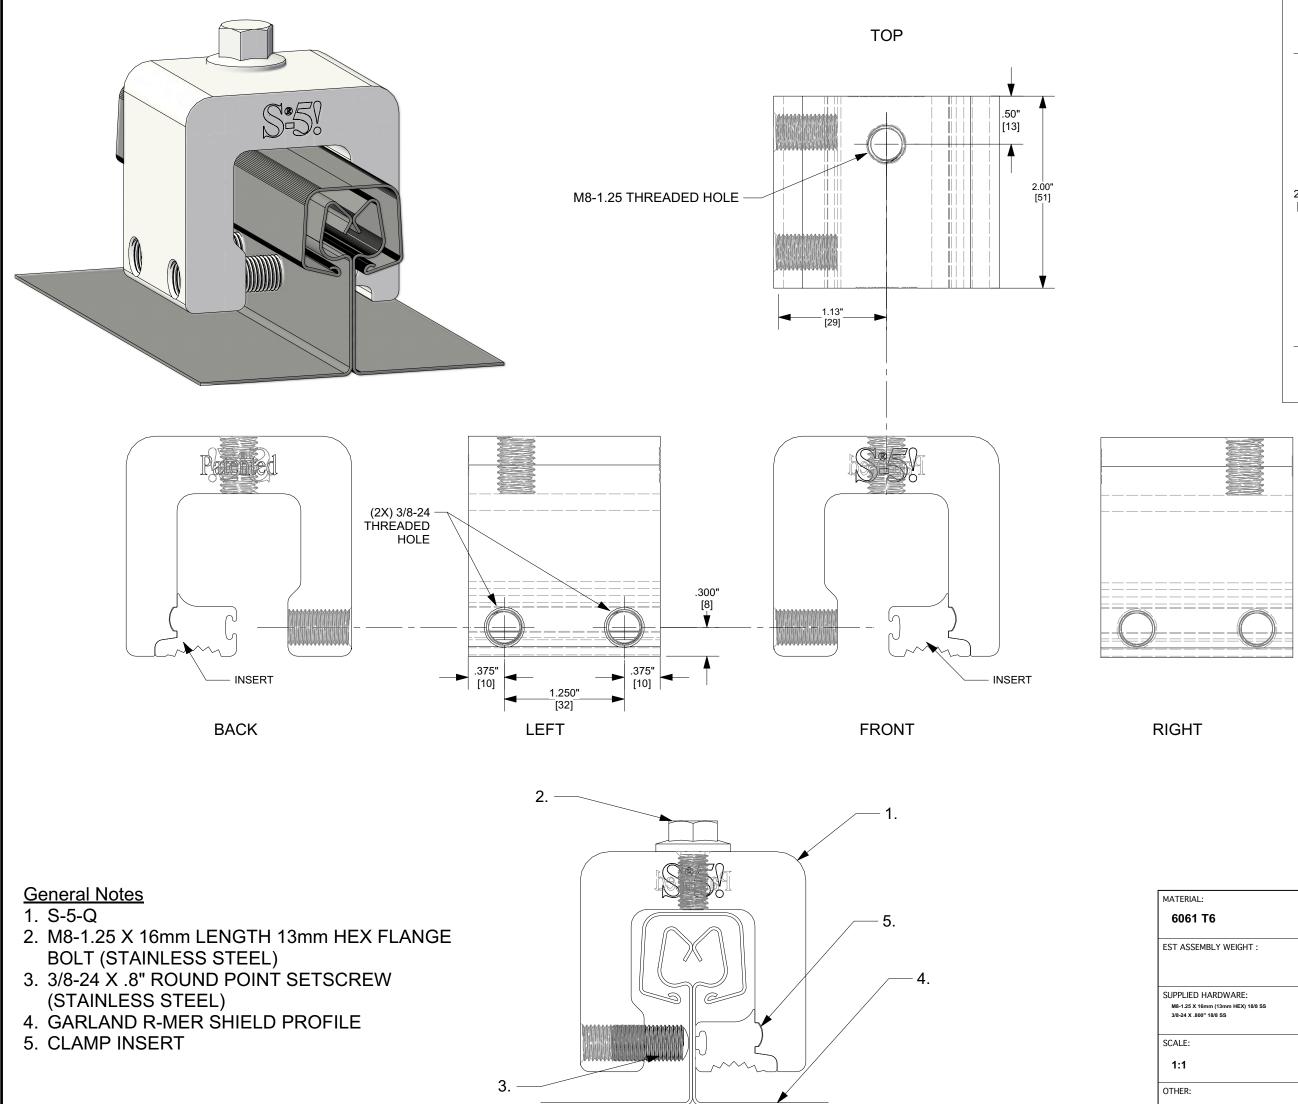

| IAL:<br>1 T6<br>SEMBLY WEIGHT :             | The Right                                                                                                                                                                                                                                                                                                                                                                          | 5<br>nt Way! | 8655 T<br>COLORAD | AL ROOF INNOVATIONS, LTD.<br>8655 TABLE BUTTE RD<br>DLORADO SPRINGS, CO 80908<br>719-495-0518<br>719-495-0045 (FAX) |      |                 |
|---------------------------------------------|------------------------------------------------------------------------------------------------------------------------------------------------------------------------------------------------------------------------------------------------------------------------------------------------------------------------------------------------------------------------------------|--------------|-------------------|---------------------------------------------------------------------------------------------------------------------|------|-----------------|
| ED HARDWARE:<br>5 X 16mm (13mm HEX) 18/8 SS |                                                                                                                                                                                                                                                                                                                                                                                    | -            |                   |                                                                                                                     |      |                 |
| (.800" 18/8 SS                              | TITLE S-5-Q                                                                                                                                                                                                                                                                                                                                                                        |              |                   |                                                                                                                     |      |                 |
|                                             | DRAWING NO.                                                                                                                                                                                                                                                                                                                                                                        | Q03-A-0-A    | CCD               | DRAWN BY                                                                                                            | DMMH | DATE 07/07/2012 |
| :                                           | S-5!® PRODUCTS ARE PROTECTED BY MULTIPLE U.S. PATENTS INCLUDING 5,228,248, 5,983,588 AND<br>6,164,033 (OTHERS ISSUED AND PENDING). EUROPEAN PATENTS ARE ALSO APPLIED FOR AND PENDING<br>UNDER THE PATENT COOPERATION TREATY WITH DIVISIONAL FILING RIGHTS RETAINED. METAL ROOF<br>INNOVATIONS, LTD. (LICENSOR OF S-5!® TECHNOLOGY) AGGRESSIVELY PROSECUTES PATENT<br>INFRINGEMENT. |              |                   |                                                                                                                     |      |                 |